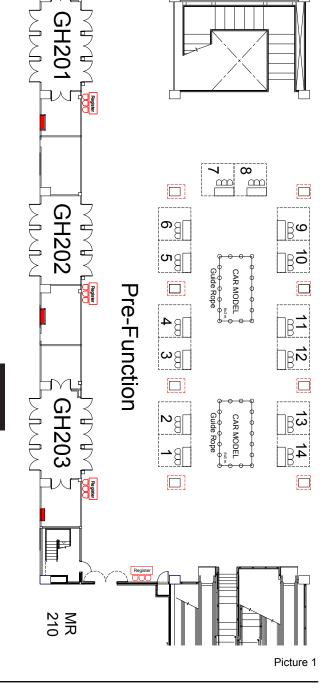

The vehicle must be display at the allocated area (see picture 1). Weight of each vehicle and equipment must not over than 2 tons